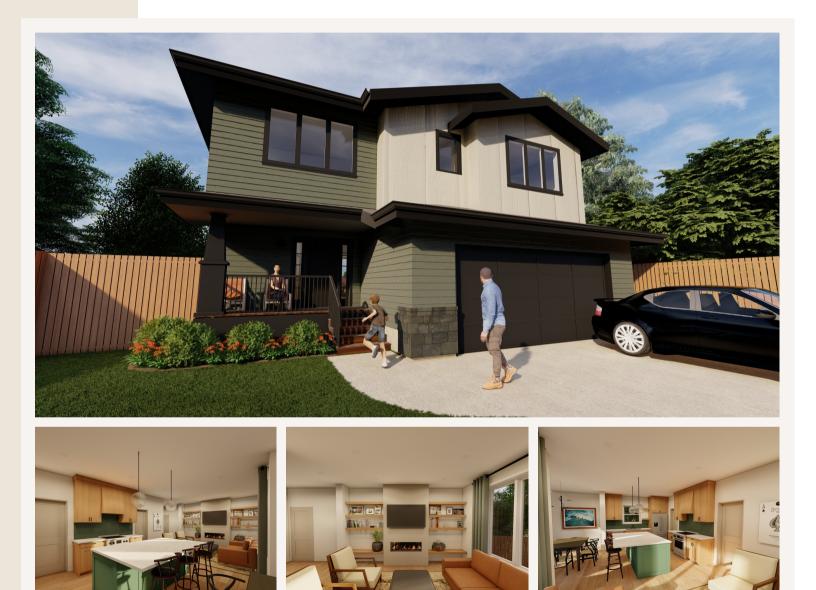

## THE MOONSTONE

50' X 37' 2275 SQFT 3 BEDR<mark>00MS, 2.5 BATHR00M</mark>

\*MAY BE SHOWN WITH OPTIONAL FEATURES INCLUDING BUT NOT LIMITED TO MATERIAL, COLOURS. AND OVERALL DIMENSIONS SHOWN,

## FEATURES:

- 2275 sqft
- 3 beds & 2.5 baths
- Spacious Kitchen complete with island and a large walkthrough pantry
- Private side entrance for future basement
  suite
- Large mudroom
- Electric fireplace wall with built-in shelving

- Designer lighting package
- Black plumbing fixtures
- 9'-0" Basement, 9'-0" Main Floor, and 8'-0" Second Floor
- Front of house facing South-West
- Appliances included: fridge, stove, dishwasher, built-in microwave, built-in range hood, washer and dryer, and A.C.