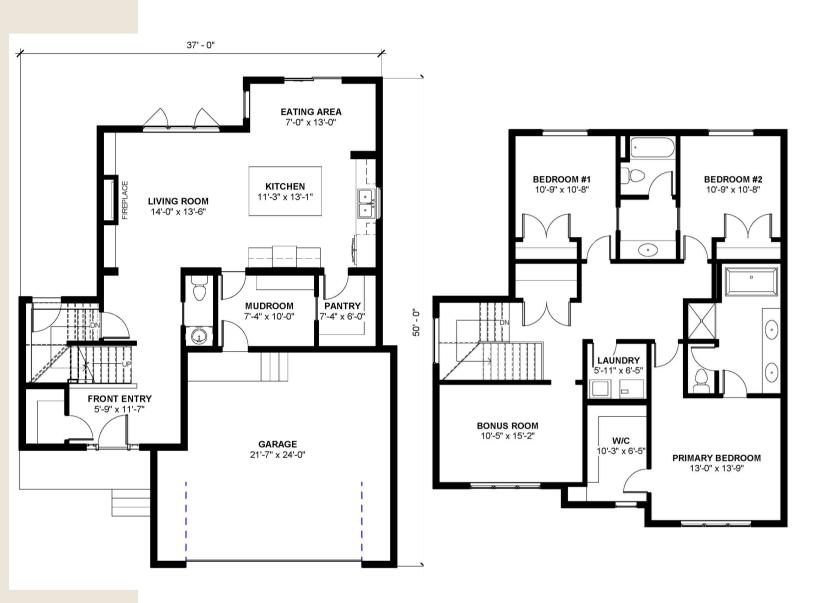

## THE MOONSTONE

50' X 37' 2275 SQFT 3 BEDR<mark>00MS, 2.5 BATHR00M</mark>

\*MAY BE SHOWN WITH OPTIONAL FEATURES INCLUDING BUT NOT LIMITED TO MATERIAL, COLOURS. AND OVERALL DIMENSIONS SHOWN,

## FEATURES:

- 2275 sqft
- 3 beds & 2.5 baths
- Spacious Kitchen complete with island and a large walkthrough pantry
- Private side entrance for future basement
  suite
- Large mudroom
- Electric fireplace wall with built-in shelving

- Designer lighting package
- Black plumbing fixtures
- 9'-0" Basement, 9'-0" Main Floor, and 8'-0" Second Floor
- Front of house facing South-West
- Appliances included: fridge, stove, dishwasher, built-in microwave, built-in range hood, washer and dryer, and A.C.