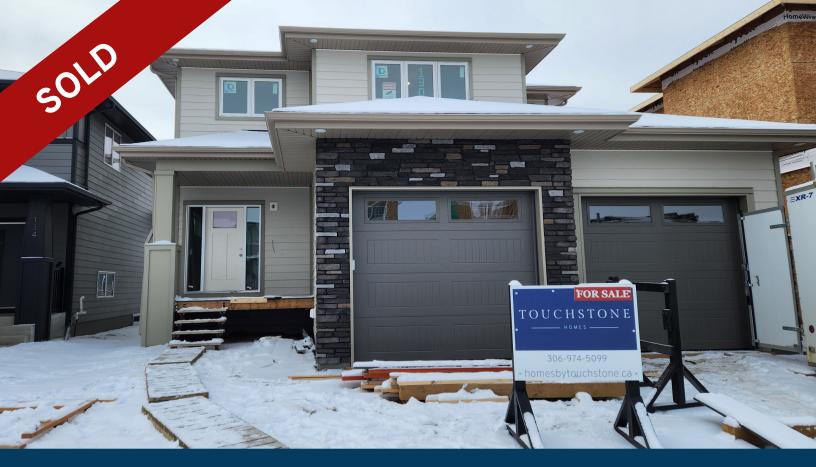

## 130 Prasad Union

### **Welcome**

Welcome to The Capstone. This luxury 2-story plan 2,247 sq. ft. home features an expansive open main floor with plenty of room for living and entertaining. The large and luxurious designer kitchen features plentiful storage and workspace, open shelves, a dry bar, and stainless steel appliances. Just off the kitchen, you'll find a spacious walkthrough pantry, and beyond that a convenient mudroom offering an out-of-sight place to store your everyday items. The main floor boasts a bright and airy living area, a powder room, and an office. Upstairs, the open bonus room is perfect to use as a family entertainment room, or just for unwinding at the end of the day. Down the hall from the bonus room are two generously sized secondary bedrooms, a large laundry room with ample storage, and a 4 pc bath. In the primary suite, you'll find a sanctuary for relaxation. The ensuite is bathed in natural light and features a tile shower, a stand-alone soaker tub, an expansive dual vanity with an integrated make-up desk, and a private water closet. Opposite the spa-like ensuite is an oversized walk-in closet. The Capstone offers 9-foot ceilings on the basement and main floors, 8-foot ceilings upstairs, and a large 2-car attached garage. The Capstone's spacious rooms, thoughtful layout, and designer finishes make it the ultimate place to call home! Contact us today to learn more or schedule a viewing.