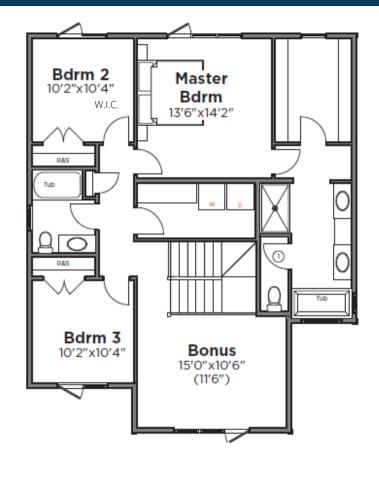

### **Welcome**

Welcome to The Capstone. This luxury 2-story plan 2,247 sq. ft. home features an expansive open main floor with plenty of room for living and entertaining. The large and luxurious designer kitchen features plentiful storage and workspace, open shelves, a dry bar, and stainless steel appliances. Just off the kitchen, you'll find a spacious walkthrough pantry, and beyond that a convenient mudroom offering an out-of-sight place to store your everyday items. The main floor boasts a bright and airy living area, a powder room, and an office. Upstairs, the open bonus room is perfect to use as a family entertainment room, or just for unwinding at the end of the day. Down the hall from the bonus room are two generously sized secondary bedrooms, a large laundry room with ample storage, and a 4 pc bath. In the primary suite, you'll find a sanctuary for relaxation. The ensuite is bathed in natural light and features a tile shower, a stand-alone soaker tub, an expansive dual vanity with an integrated make-up desk, and a private water closet. Opposite the spa-like ensuite is an oversized walk-in closet. The Capstone offers 9-foot ceilings on the basement and main floors, 8-foot ceilings upstairs, and a large 2-car attached garage. The Capstone's spacious rooms, thoughtful layout, and designer finishes make it the ultimate place to call home! Contact us today to learn more or schedule a viewing.

# The Capstone

2247 sq.ft.

3 bed + bonus rm

2.5 bath

### **Features:**

- 2,247 sq. ft.
- 3 beds & 2.5 baths
- Spacious designer kitchen complete with island and dry bar
- Appliances included: Fridge, stove, DW, built-in microwave, built-in range hood, bar fridge, washer & dryer, and A.C.
- Walk-through pantry and mudroom
- · Main floor office with barn door
- Electric fireplace with tile surround

- · Designer lighting package
- · Black plumbing hardware
- Custom accent walls in front entry & bonus room
- 9'-0" Basement, 9'-0" Main Floor, and 8'-0" Second Floor
- Oversized 24.5' x 24' garage
- · Large laundry room with abundant cabinets
- Park backing with South-West backyard
- · Large energy-efficient windows throughout
- Spa-like ensuite with tile shower and stand-alone tub
- · Open bonus room on second floor