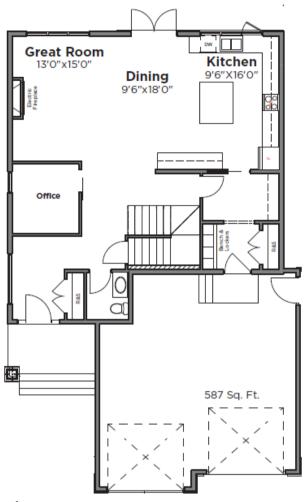

### **Welcome**

Welcome to The Capstone. This luxury 2-story plan 2,247 sq. ft. home features an expansive open main floor with plenty of room for living and entertaining. The large and luxurious designer kitchen features plentiful storage and workspace, open shelves, a dry bar, and stainless steel appliances. Just off the kitchen, you'll find a spacious walkthrough pantry, and beyond that a convenient mudroom offering an out-of-sight place to store your everyday items. The main floor boasts a bright and airy living area, a powder room, and an office. Upstairs, the open bonus room is perfect to use as a family entertainment room, or just for unwinding at the end of the day. Down the hall from the bonus room are two generously sized secondary bedrooms, a large laundry room with ample storage, and a 4 pc bath. In the primary suite, you'll find a sanctuary for relaxation. The ensuite is bathed in natural light and features a tile shower, a stand-alone soaker tub, an expansive dual vanity with an integrated make-up desk, and a private water closet. Opposite the spa-like ensuite is an oversized walk-in closet. The Capstone offers 9-foot ceilings on the basement and main floors, 8-foot ceilings upstairs, and a large 2-car attached garage. The Capstone's spacious rooms, thoughtful layout, and designer finishes make it the ultimate place to call home! Contact us today to learn more or schedule a viewing.

# The Capstone

2247 sq.ft.

3 bed + bonus rm

2.5 bath

### **Features:**

- 2,247 sq. ft.
- 3 beds & 2.5 baths
- Spacious designer kitchen complete with island and dry bar
- Appliances included: Fridge, stove, DW, built-in microwave, built-in range hood, bar fridge, washer & dryer, and A.C.
- Walk-through pantry and mudroom
- · Main floor office with barn door
- Electric fireplace with tile surround

- · Designer lighting package
- · Black plumbing hardware
- Custom accent walls in front entry & bonus room
- 9'-0" Basement, 9'-0" Main Floor, and 8'-0" Second Floor
- Oversized 24.5' x 24' garage
- · Large laundry room with abundant cabinets
- Park backing with South-West backyard
- · Large energy-efficient windows throughout
- Spa-like ensuite with tile shower and stand-alone tub
- · Open bonus room on second floor