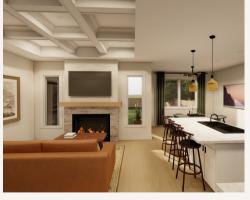

### **FEATURES:**

- 1,461 sqft
- 2 beds & 2 baths
- Spacious Kitchen complete with island and a large pantry
- Coffered ceiling in Living Room
- Covered outdoor deck
- · Main floor office/den
- Electric fireplace with brick surround

- · Designer lighting package
- Black plumbing fixtures
- 9'-0" Basement and 9'-0" Main Floor
- Park backing with North-East backyard
- Appliances included: fridge, stove, dishwasher, built-in microwave, built-in range hood, washer and dryer, and A.C.