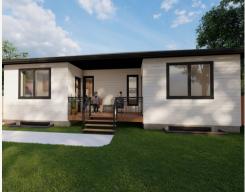

### THE SANDSTONE

55' X 38' 1461 SQFT 2 BEDROOMS, 2 BATHROOM

\*MAY BE SHOWN WITH OPTIONAL FEATURES INCLUDING BUT NOT LIMITED TO MATERIAL, COLOURS. AND OVERALL DIMENSIONS SHOWN,

# BUNGALOW The Sandstone