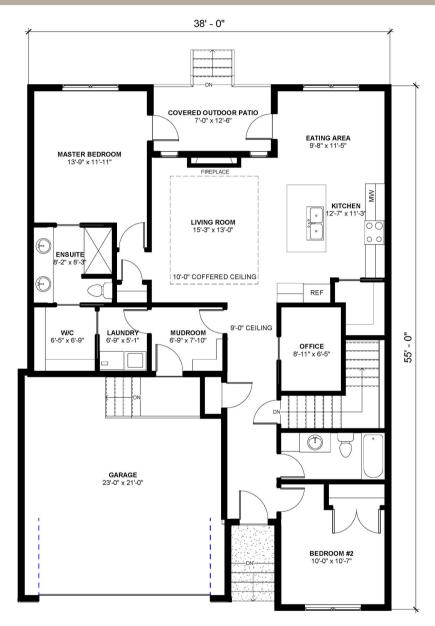

### THE SANDSTONE

55' X 38' 1461 SQFT 2 BEDROOMS, 2 BATHROOM

\*MAY BE SHOWN WITH OPTIONAL FEATURES INCLUDING BUT NOT LIMITED TO MATERIAL, COLOURS. AND OVERALL DIMENSIONS SHOWN,

# BUNGALOW The Sandstone

### **FEATURES:**

- 1,461 sqft
- 2 beds & 2 baths
- Spacious Kitchen complete with island and a large pantry
- Coffered ceiling in Living Room
- Covered outdoor deck
- · Main floor office/den
- Electric fireplace with brick surround

- · Designer lighting package
- Black plumbing fixtures
- 9'-0" Basement and 9'-0" Main Floor
- Park backing with North-East backyard
- Appliances included: fridge, stove, dishwasher, built-in microwave, built-in range hood, washer and dryer, and A.C.