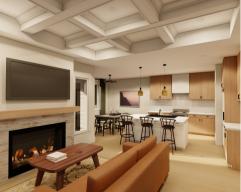

### **FEATURES:**

- 1,461 sqft
- 2 beds & 2 baths
- Spacious Kitchen complete with island and a large pantry
- Coffered ceiling in Living Room
- Covered outdoor deck
- · Main floor office/den
- Electric fireplace with brick surround

- · Designer lighting package
- Black plumbing fixtures
- 9'-0" Basement and 9'-0" Main Floor
- Park backing with North-East backyard
- Appliances included: fridge, stove, dishwasher, built-in microwave, built-in range hood, washer and dryer, and A.C.