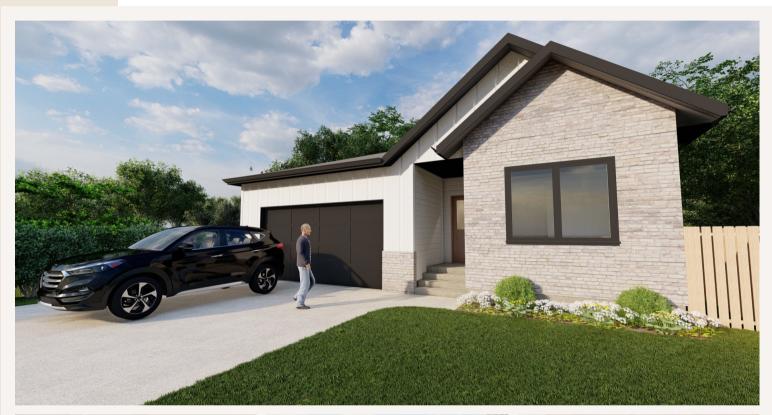

### THE SANDSTONE

55' X 38' 1461 SQFT 2 BEDROOMS, 2 BATHROOM

\*MAY BE SHOWN WITH OPTIONAL FEATURES INCLUDING BUT NOT LIMITED TO MATERIAL, COLOURS. AND OVERALL DIMENSIONS SHOWN,

# BUNGALOW The Sandstone